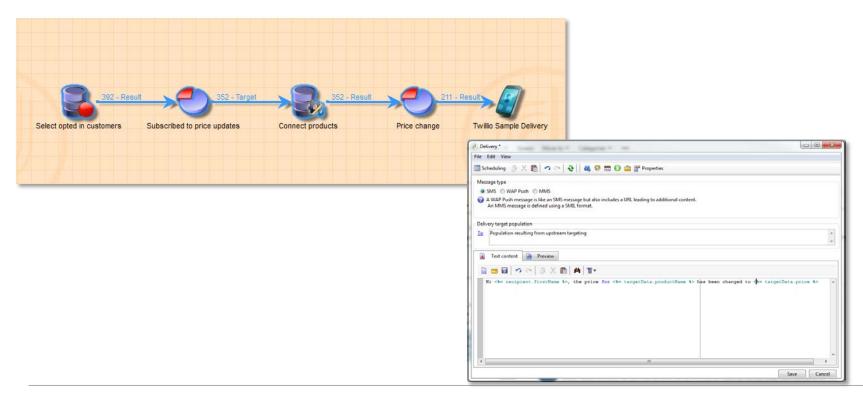

nfigured out of the box to integrate with:

- Generic SMPP
- NetSize (SMPP)
- Sybase (SMPP)
- mBox (SMPP)
- Tele2 (SMPP)
- 02 (SMPP)



## **REST vs SMPP**



| SMPP (Short Message Peer-to-Peer)   | REST (Representational State Transfer)         |
|-------------------------------------|------------------------------------------------|
| Better suited for very high volumes | Better suited for conversational communication |
| Requires middleman aggregator       | No aggregator needed                           |
| High latency for inbound messages   | Very fast response time to inbound messages    |



## Client Spectrum SMS Connector

• Client Spectrum SMS Connector is an integration between Adobe Campaign and the Twilio API.







## Client Spectrum SMS Connector





## The SMS Campaign





#### Cameron Walt

- Digital CRM Manager at Taylor Guitars
- Managed Taylor's Adobe Campaign integration.
- Responsible For customer acquisition and multichannel marketing campaigns.
- Focused on increasing digital presence without losing Taylor's Face-to-Face branding experiences.











**ARV:** \$3,500

Time on hook: 3-6 months



Model: PS16ce

**ARV:** \$7,999

Time on hook: 6-12 months



Model: GSMini-e RW

**ARV:** \$599

Time on hook: 2-4 weeks



# The Average Taylor Guitar Buyer:

Purchases 1 guitar every 4 years

Spends 1 week to 2 months on research

Makes 6 store visits before purchasing

## Guitar Buyer research consists of:

#### Online

- Retailer's Website (GuitarCenter.com, Sweetwater.com)
- Taylorguitars.com
- Taylor Guitars' Social Media pages
- YouTube search