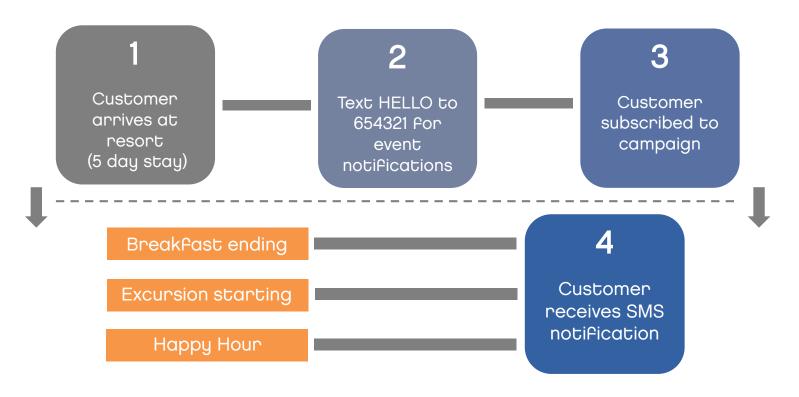

Marketing Management (EMM) Solutions
- 50+ Full-time Adobe®, IBM® and SAS® EMM consultants (350,000+ service hours)
- Offices in Montreal, Toronto and Calgary



# Agenda

- Why use SMS marketing?
- 2. Use Cases
- 3. Implementing SMS with Adobe Campaign
- 4. Connecting Adobe Campaign with Twilio
- 5. Guest Speaker: Cameron Walt
  - Digital CRM Manager at Taylor Guitars



# Why use SMS Marketing?

#### Far Reach

- 80% smartphone penetration
- 100% of devices are SMS capable

#### **Effective**

- 98% open rates
- 35% click through rates
- 90% of messages read within 3 minutes

#### Cost Efficient

- Low per message costs (as low as \$0.01)
- Simple / Straight Forward content



## Use Case #1: Standard SMS Campaign



## Use Case #2: Product Updates



## Use Case #3: Multi-touch Upsell





# Adobe Campaign

#### Configured out of the box to integrate with:

- Generic SMPP
- NetSize (SMPP)
- Sybase (SMPP)
- mBox (SMPP)
- Tele2 (SMPP)
- 02 (SMPP)



## **REST vs SMPP**



| SMPP (Short Message Peer-to-Peer)   | REST (Representational State Transfer)         |
|-------------------------------------|------------------------------------------------|
| Better suited for very high volumes | Better suited for conversational communication |
| Requires middleman aggregator       | No aggregator needed                           |
| High latency for inbound messages   | Very fast response time to inbound messages    |



## Client Spectrum SMS Connector

• Client Spectrum SMS Connector is an integration between Adobe Campaign and the Twilio API.







## Client Spectrum SMS Connect