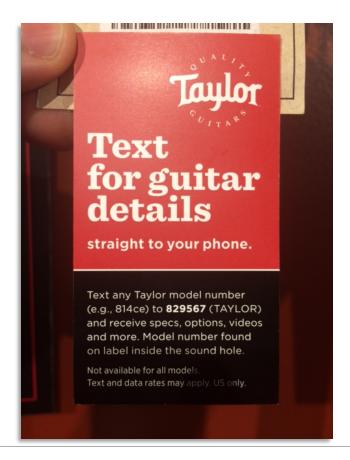

periences.











**ARV:** \$3,500

Time on hook: 3-6 months



Model: PS16ce

**ARV:** \$7,999

Time on hook: 6-12 months



Model: GSMini-e RW

**ARV:** \$599

Time on hook: 2-4 weeks



# The Average Taylor Guitar Buyer:

Purchases 1 guitar every 4 years

Spends 1 week to 2 months on research

Makes 6 store visits before purchasing

## Guitar Buyer research consists of:

#### Online

- Retailer's Website (GuitarCenter.com, Sweetwater.com)
- Taylorguitars.com
- Taylor Guitars' Social Media pages
- YouTube search

#### Offline

- Visit local music store
- Guitar magazines (GuitarWorld, Premier Guitar, Wood&Steel)
- Word of mouth/Friends
- Taylor sponsored events (Taylor Road Shows, Find Your Fit events)

## Goal at Taylor Guitars:

# To "own the last 5-feet" of the purchase funnel















|   | A         | В                                                                               | C                                                                                                 | D                        | E |
|---|-----------|---------------------------------------------------------------------------------|---------------------------------------------------------------------------------------------------|--------------------------|---|
|   | Model     |                                                                                 |                                                                                                   |                          |   |
| 1 | ID        | Taylor Text 1