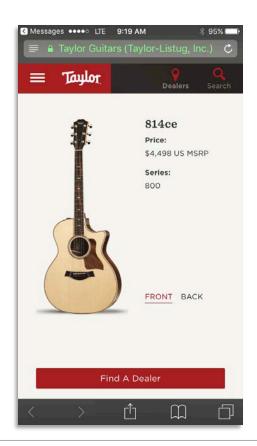

**ARV:** \$3,500

Time on hook: 3-6 months

Model: PS16ce

**ARV:** \$7,999

Time on hook: 6-12 months

Model: GSMini-e RW

**ARV:** \$599

Time on hook: 2-4 weeks

# To "own the last 5-feet" of the purchase funnel

|   | A         | В                                                                               | C                                                                                                 | D                        | E |
|---|-----------|---------------------------------------------------------------------------------|---------------------------------------------------------------------------------------------------|--------------------------|---|
|   | Model     |                                                                                 |                                                                                                   |                          |   |
| 1 | ID        | Taylor Text 1                                                                   | Taylor Text 2                                                                                     | Product URL              |   |
|   |           | Taylor's mini Dreadnought is great for kids,                                    |                                                                                                   |                          |   |
|   |           | travelers, songwriters and anyone looking for                                   | Get Baby Taylor specs + more: http://tylrgt.rs/298HZZJ Want                                       |                          |   |
|   |           | an ultra-portable guitar. Layered sapele                                        | link via email? Reply w/ email addr. Msg&data rates may                                           |                          |   |
| 3 | BT1       | back/sides, solid spruce top                                                    | apply. Txt STOP to end/ HELP for Info.                                                            | http://tylrgt.rs/298HZZJ |   |
|   |           |                                                                                 | Baby Taylor Mahogany specs: http://bit.ly/2anL1vX Want link                                       |                          |   |
|   |           |                                                                                 | via email? Reply w/ email addr. Msg&data rates may apply. Txt                                     |                          |   |
| 4 | BT2       |                                                                                 | STOP to end/ HELP for Info.                                                                       | http://bit.ly/2anL1vX    |   |
|   |           | 15/16-scale Dreadnought, 1/2 inch shallower                                     |                                                                                                   |                          |   |
|   |           | than a standard Dread. Layered sapele                                           | Big Baby Taylor specs + more: http://tylrgt.rs/29kfkWD Want                                       |                          |   |
|   |           | back/sides, solid spruce top. Killer starter                                    | link via email? Reply w/ email addr. Msg&data rates may                                           |                          |   |
| 5 | BBT       | guitar: great tone & playability                                                | apply. Txt STOP to end/ HELP for Info.                                                            | http://tylrgt.rs/29kfkWD |   |
|   |           | Taylor's 3/4-size Dreadnought is a great guitar                                 |                                                                                                   |                          |   |
|   |           | for anyone looking for a compact musical                                        | Get Baby Taylor-e specs + more: http://tylrgt.rs/29f5bsd                                          |                          |   |
|   |           | companion. Layered sapele back/sides, solid                                     | Want link via email? Reply w/ email addr. Msg&data rates may                                      |                          |   |
| 6 | BT1-e     | spruce top, with ES-B pickup                                                    | apply. Txt STOP to end/ HELP for Info.                                                            | http://tylrgt.rs/29f5bsd |   |
|   |           |                                                                                 | Baby Taylor Mahogany-e specs: http://bit.ly/2a2rHSk Want                                          |                          |   |
|   |           |                                                                                 | link via email? Reply w/ email addr. Msg&data rates may                                           |                          |   |
| 7 | ВТ2-е     | 15/16 and Drandsought 1/2 inch shallower                                        | apply. Txt STOP to end/ HELP for Info.                                                            | http://bit.ly/2a2rHSk    |   |
|   |           | 15/16-scale Dreadnought, 1/2 inch shallower                                     | Die Debut Teulen einem der eine haben //bulent ein/2008 INIE                                      |                          |   |
|   |           | than a standard Dread. Layered sapele                                           | Big Baby Taylor-e specs + more: http://tylrgt.rs/298HNtE                                          |                          |   |
|   | DDT o     | back/sides, solid spruce top. Killer starter                                    | Want link via email? Reply w/ email addr. Msg&data rates may                                      |                          |   |
| 8 | BBT-e     | guitar: great tone & playability This Taylor fave packs a full voice into a fun | apply. Txt STOP to end/ HELP for Info.  Get GS Mini specs + more: http://bit.ly/2a4Xq60 Want link | http://tylrgt.rs/298HNtE |   |
|   |           | size. Great for the couch, campfire or                                          | via email? Reply w/ email addr. Msg&data rates may apply. Txt                                     |                          |   |
| 0 | GS Mini   | anywhere. Includes gig bag                                                      | STOP to end/ HELP for Info.                                                                       | http://bit.lv/2a4Xq60    |   |
| , | G2 MIIIII | anywhere, includes gig bag                                                      | STOP TO EIIU/ FILLE TOT IIIIO.                                                                    | TILLP.//DIL.IY/Za4AQ00   |   |