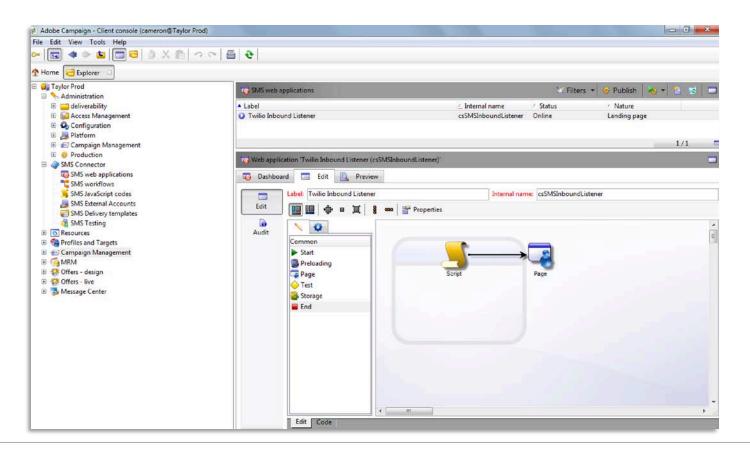

## Client Spectrum SMS Connector

• Client Spectrum SMS Connector is an integration between Adobe Campaign and the Twilio API.

## Client Spectrum SMS Connector

## The SMS Campaign