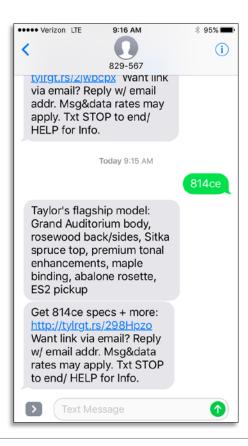

# To "own the last 5-feet" of the purchase funnel

|   | A         | В                                                                               | C                                                                                                 | D                        | E |
|---|-----------|---------------------------------------------------------------------------------|---------------------------------------------------------------------------------------------------|--------------------------|---|
|   | Model     |                                                                                 |                                                                                                   |                          |   |
| 1 | ID        | Taylor Text 1                                                                   | Taylor Text 2                                                                                     | Product URL              |   |
|   |           | Taylor's mini Dreadnought is great for kids,                                    |                                                                                                   |                          |   |
|   |           | travelers, songwriters and anyone looking for                                   | Get Baby Taylor specs + more: http://tylrgt.rs/298HZZJ Want                                       |                          |   |
|   |           | an ultra-portable guitar. Layered sapele                                        | link via email? Reply w/ email addr. Msg&data rates may                                           |                          |   |
| 3 | BT1       | back/sides, solid spruce top                                                    | apply. Txt STOP to end/ HELP for Info.                                                            | http://tylrgt.rs/298HZZJ |   |
|   |           |                                                                                 | Baby Taylor Mahogany specs: http://bit.ly/2anL1vX Want link                                       |                          |   |
|   |           |                                                                                 | via email? Reply w/ email addr. Msg&data rates may apply. Txt                                     |                          |   |
| 4 | BT2       |                                                                                 | STOP to end/ HELP for Info.                                                                       | http://bit.ly/2anL1vX    |   |
|   |           | 15/16-scale Dreadnought, 1/2 inch shallower                                     |                                                                                                   |                          |   |
|   |           | than a standard Dread. Layered sapele                                           | Big Baby Taylor specs + more: http://tylrgt.rs/29kfkWD Want                                       |                          |   |
|   |           | back/sides, solid spruce top. Killer starter                                    | link via email? Reply w/ email addr. Msg&data rates may                                           |                          |   |
| 5 | BBT       | guitar: great tone & playability                                                | apply. Txt STOP to end/ HELP for Info.                                                            | http://tylrgt.rs/29kfkWD |   |
|   |           | Taylor's 3/4-size Dreadnought is a great guitar                                 |                                                                                                   |                          |   |
|   |           | for anyone looking for a compact musical                                        | Get Baby Taylor-e specs + more: http://tylrgt.rs/29f5bsd                                          |                          |   |
|   |           | companion. Layered sapele back/sides, solid                                     | Want link via email? Reply w/ email addr. Msg&data rates may                                      |                          |   |
| 6 | BT1-e     | spruce top, with ES-B pickup                                                    | apply. Txt STOP to end/ HELP for Info.                                                            | http://tylrgt.rs/29f5bsd |   |
|   |           |                                                                                 | Baby Taylor Mahogany-e specs: http://bit.ly/2a2rHSk Want                                          |                          |   |
|   |           |                                                                                 | link via email? Reply w/ email addr. Msg&data rates may                                           |                          |   |
| 7 | ВТ2-е     | 15/16 and Drandsought 1/2 inch shallower                                        | apply. Txt STOP to end/ HELP for Info.                                                            | http://bit.ly/2a2rHSk    |   |
|   |           | 15/16-scale Dreadnought, 1/2 inch shallower                                     | Die Debut Teulen einem der eine haben //bulent ein/2008 INIE                                      |                          |   |
|   |           | than a standard Dread. Layered sapele                                           | Big Baby Taylor-e specs + more: http://tylrgt.rs/298HNtE                                          |                          |   |
|   | DDT o     | back/sides, solid spruce top. Killer starter                                    | Want link via email? Reply w/ email addr. Msg&data rates may                                      |                          |   |
| 8 | BBT-e     | guitar: great tone & playability This Taylor fave packs a full voice into a fun | apply. Txt STOP to end/ HELP for Info.  Get GS Mini specs + more: http://bit.ly/2a4Xq60 Want link | http://tylrgt.rs/298HNtE |   |
|   |           | size. Great for the couch, campfire or                                          | via email? Reply w/ email addr. Msg&data rates may apply. Txt                                     |                          |   |
| 0 | GS Mini   | anywhere. Includes gig bag                                                      | STOP to end/ HELP for Info.                                                                       | http://bit.lv/2a4Xq60    |   |
| , | G2 MIIIII | anywhere, includes gig bag                                                      | STOP TO EIIU/ FILLE TOT IIIIO.                                                                    | TILLP.//DIL.IY/Za4AQ00   |   |