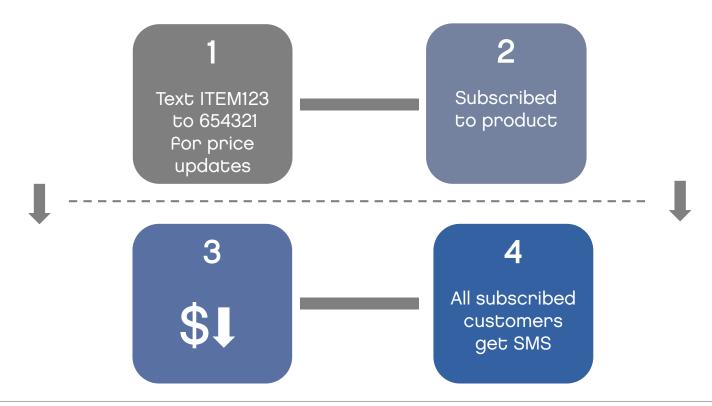

e in Adobe®, IBM® and SAS® Enterprise Marketing Management (EMM) Solutions
- 50+ Full-time Adobe®, IBM® and SAS® EMM consultants (350,000+ service hours)
- Offices in Montreal, Toronto and Calgary



# Agenda

- Why use SMS marketing?
- 2. Use Cases
- 3. Implementing SMS with Adobe Campaign
- 4. Connecting Adobe Campaign with Twilio
- 5. Guest Speaker: Cameron Walt
  - Digital CRM Manager at Taylor Guitars



# Why use SMS Marketing?

#### Far Reach

- 80% smartphone penetration
- 100% of devices are SMS capable

#### **Effective**

- 98% open rates
- 35% click through rates
- 90% of messages read within 3 minutes

#### Cost Efficient

- Low per message costs (as low as \$0.01)
- Simple / Straight Forward content



## Use Case #1: Standard SMS Campaign



## Use Case #2: Product Updates



## Use Case #3: Multi-touch Upsell





# Adobe Campaign

#### Configured out of the box to integrate with:

- Generic SMPP
- NetSize (SMPP)
- Sybase (SMPP)
- mBox (SMPP)
- Tele2 (SMPP)
- 02 (SMPP)



## **REST vs SMPP**



| SMPP (Short Message Peer-to-Peer)   | REST (Representational State Transfer)         |
|-------------------------------------|------------------------------------------------|
| Better suited for very high volumes | Better suited for conversational communication |
| Requires middleman aggregator       | No aggregator needed                           |
| High latency for inbound messages   | Very fast response time to inbound messages    |



## Client Spectrum SMS Connector

• Client Spectrum SMS Connector is an integration between Adobe Campaign and the Twilio API.