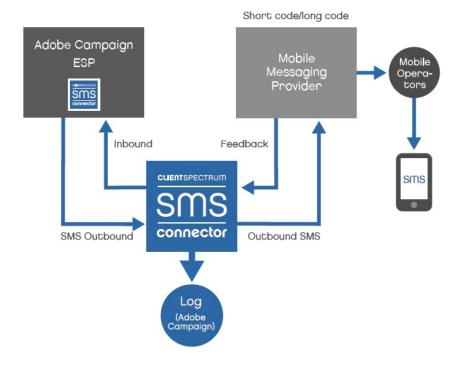

## Client Spectrum SMS Connector

• Client Spectrum SMS Connector is an integration between Adobe Campaign and the Twilio API.

## Client Spectrum SMS Connector